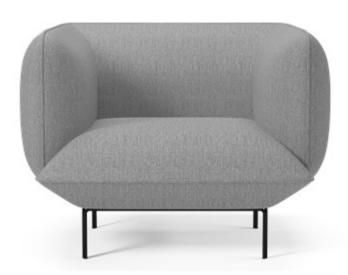

#### **Cloud Armchair**

# Cloud

Simplicity is the key word in the sofa range designed by Yonoh. The clean sharp lines and the thin, yet solid metal legs give the sofa an international, clean and minimalistic look. The sofa signals 'Less is more' and the excellent choice of fabrics, simplicity and superior comfort make Cloud a favourite in any design aficionado's home.

#### Design

| <b>Fabric</b><br>London - Fabric     |
|--------------------------------------|
| <b>Colour</b><br>Light Grey          |
| <b>Legs</b><br>Black lacquered steel |

#### **Specification**

| <b>Depth</b><br>82 cm       | <b>Back height</b><br>75 cm |
|-----------------------------|-----------------------------|
| <b>Seat depth</b><br>58 cm  |                             |
| Width<br>102 cm             |                             |
| <b>Seat height</b><br>43 cm |                             |