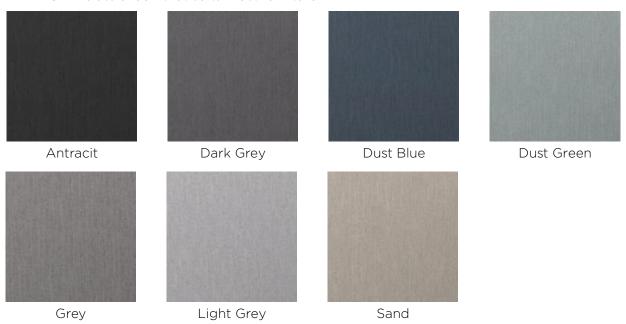

#### Design

| <b>Fabric</b><br>London - Fabric     |
|--------------------------------------|
| <b>Colour</b><br>Light Grey          |
| <b>Legs</b><br>Black lacquered steel |