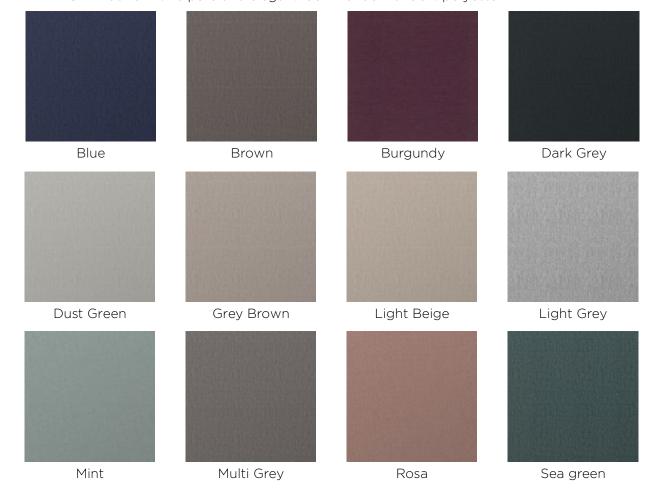

**BAIZE -** Baize is an extra soft upholstery fabric that provides superior comfort. The material has a beautiful, classic look that suits most furniture.

**LONDON -** London is a strong upholstery fabric and comes in a variety of colors. It is a beautifully woven fabric with a pure and elegant look. London is 100% polyester.

**LINOSO -** Linoso is woven from 100% polyester, making it very durable. The fabric features a natural look and a fine structure that is well-suited for most furniture.

Qual is woven from 100% pure new wool – specially developed for Bolia. The soft structure makes it comfortable and user-friendly. The wool's natural content of lanolin makes the fabric easy to keep clean.

**FABRIC** Memory is an upholstery toned with three colours that give the fabric a totally unique character. A durable and hard-wearing fabric with a beautiful and elegant structure that not only adds an exclusive look to any piece of furniture, but is also soft and comfortable to sit in.

**RITZ -** Ritz is a beautiful and velvety upholstery fabric. The velour fabric is exclusive in its appearance and its properties. Choose Ritz if you want a piece of furniture that stands out from the crowd.

**LAINE -** Laine is a very exclusive wool fabric consisting of 92% pure New Zealand wool and 8% polyamide. The elegant melange effect gives the fabric has a wonderfully vibrant look. Furthermore, it is Oeko-Tex certified and EU Eco-labelled.