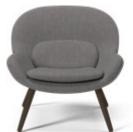

#### Philippa Armchair

# Philippa armchair

'Philippa' combines a very Nordic and modern look, yet retains references to 1950s and 1960s classic armchairs. The chair is created by the design group Busetti Garuti Redaelli, designed with softness, comfort and an organic shape in mind.

#### Design

| <b>Fabric</b><br>Fabric Baize  |
|--------------------------------|
| <b>Colour</b><br>Grey          |
| <b>Legs</b><br>White oiled oak |

#### **Specification**

| <b>Depth</b><br>82 cm       | Seat height<br>37 cm |
|-----------------------------|----------------------|
| <b>Seat depth</b><br>51 cm  |                      |
| <b>Width</b><br>83 cm       |                      |
| <b>Back height</b><br>72 cm |                      |