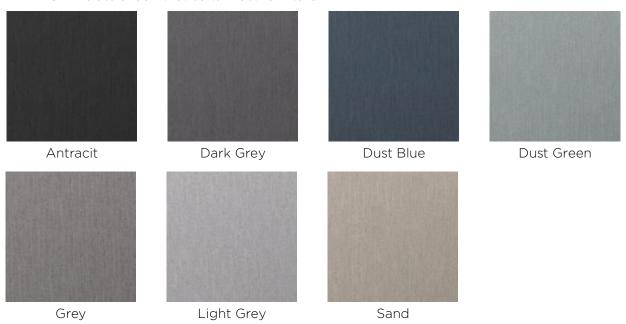

**BAIZE -** Baize is an extra soft upholstery fabric that provides superior comfort. The material has a beautiful, classic look that suits most furniture.

**LONDON -** London is a strong upholstery fabric and comes in a variety of colors. It is a beautifully woven fabric with a pure and elegant look. London is 100% polyester.

**LINOSO -** Linoso is woven from 100% polyester, making it very durable. The fabric features a natural look and a fine structure that is well-suited for most furniture.

Qual is woven from 100% pure new wool – specially developed for Bolia. The soft structure makes it comfortable and user-friendly. The wool's natural content of lanolin makes the fabric easy to keep clean.

**FABRIC** Memory is an upholstery toned with three colours that give the fabric a totally unique character. A durable and hard-wearing fabric with a beautiful and elegant structure that not only adds an exclusive look to any piece of furniture, but is also soft and comfortable to sit in.