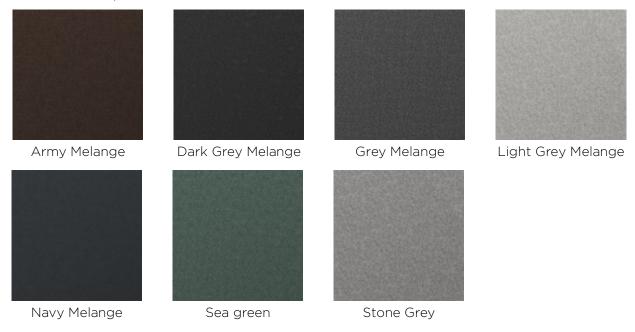

**LAINE -** Laine is a very exclusive wool fabric consisting of 92% pure New Zealand wool and 8% polyamide. The elegant melange effect gives the fabric has a wonderfully vibrant look. Furthermore, it is Oeko-Tex certified and EU Eco-labelled.