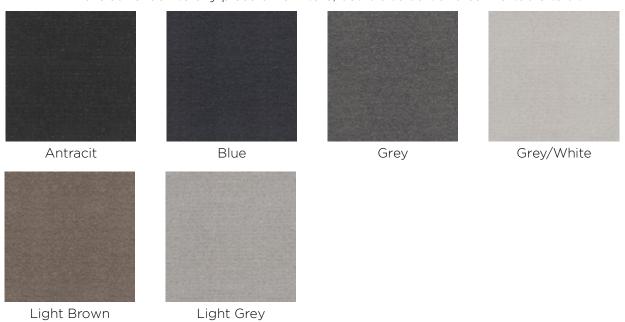

#### Design

| <b>Fabric</b><br>Fabric Baize  |
|--------------------------------|
| <b>Colour</b><br>Grey          |
| <b>Legs</b><br>White oiled oak |