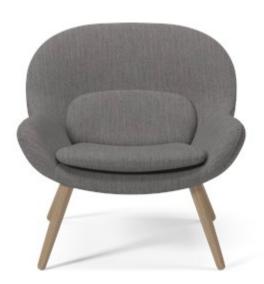

#### Philippa Armchair

# Philippa armchair

'Philippa' combines a very Nordic and modern look, yet retains references to 1950s and 1960s classic armchairs. The chair is created by the design group Busetti Garuti Redaelli, designed with softness, comfort and an organic shape in mind.

#### Design

| <b>Fabric</b><br>Fabric Baize  |
|--------------------------------|
| <b>Colour</b><br>Grey          |
| <b>Legs</b><br>White oiled oak |

#### **Specification**

| <b>Depth</b><br>82 cm       | Seat height<br>37 cm |
|-----------------------------|----------------------|
| <b>Seat depth</b><br>51 cm  |                      |
| <b>Width</b><br>83 cm       |                      |
| <b>Back height</b><br>72 cm |                      |