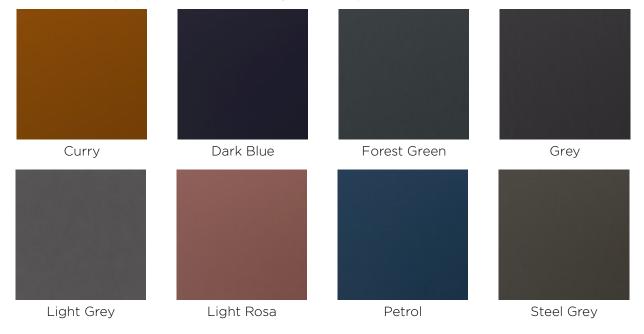

**QUATTRO** Quality leather from European cattle. Quattro traceable leather is tanned without the use of **TRACEABLE** chrome and can always be traced back to the cattle's area of origin. The leather is lightly surface **- LEATHER** treated and dyed, which ensures the appearance and colour of the leather.