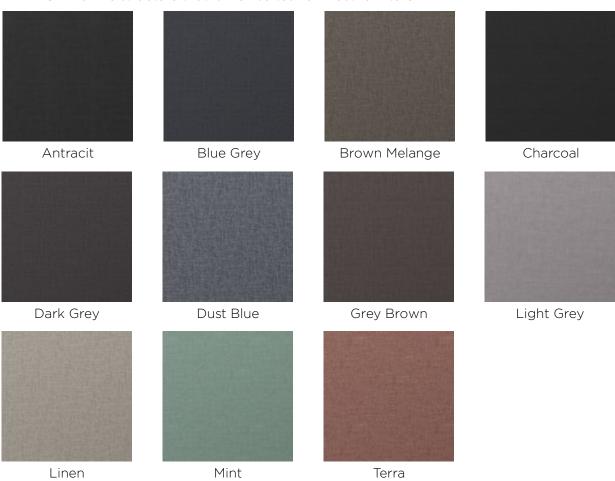

**BAIZE -** Baize is an extra soft upholstery fabric that provides superior comfort. The material has a beautiful, classic look that suits most furniture.

**LONDON -** London is a strong upholstery fabric and comes in a variety of colors. It is a beautifully woven fabric with a pure and elegant look. London is 100% polyester.

**LINOSO -** Linoso is woven from 100% polyester, making it very durable. The fabric features a natural look and a fine structure that is well-suited for most furniture.

Qual is woven from 100% pure new wool – specially developed for Bolia. The soft structure makes it comfortable and user-friendly. The wool's natural content of lanolin makes the fabric easy to keep clean.