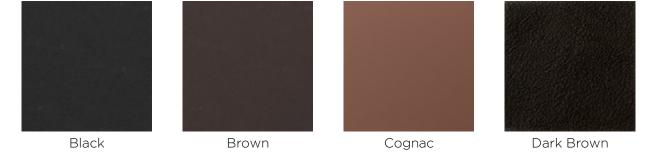

**QUATTRO** Quality leather from European cattle. Quattro traceable leather is tanned without the use of **TRACEABLE** chrome and can always be traced back to the cattle's area of origin. The leather is lightly surface **- LEATHER** treated and dyed, which ensures the appearance and colour of the leather.