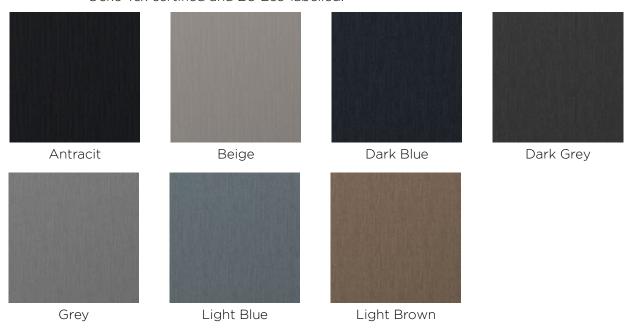

**LAINE -** Laine is a very exclusive wool fabric consisting of 92% pure New Zealand wool and 8% polyamide. The elegant melange effect gives the fabric has a wonderfully vibrant look. Furthermore, it is Oeko-Tex certified and EU Eco-labelled.