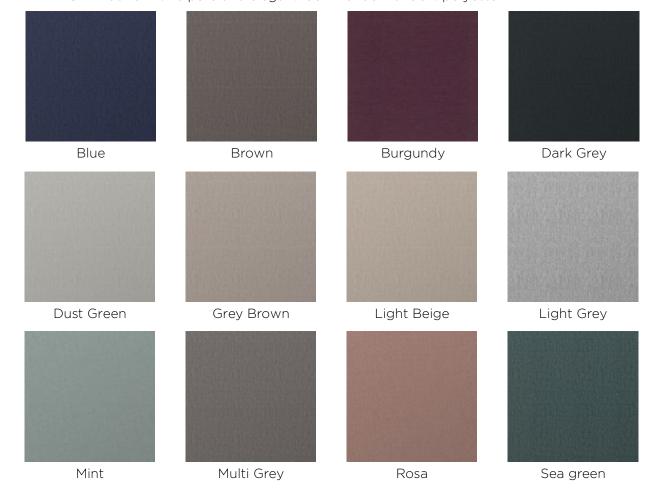

**RITZ -** Ritz is a beautiful and velvety upholstery fabric. The velour fabric is exclusive in its appearance and its properties. Choose Ritz if you want a piece of furniture that stands out from the crowd.

**LAINE -** Laine is a very exclusive wool fabric consisting of 92% pure New Zealand wool and 8% polyamide. The elegant melange effect gives the fabric has a wonderfully vibrant look. Furthermore, it is Oeko-Tex certified and EU Eco-labelled.

**QUATTRO** Quality leather from European cattle. Quattro traceable leather is tanned without the use of **TRACEABLE** chrome and can always be traced back to the cattle's area of origin. The leather is lightly surface **- LEATHER** treated and dyed, which ensures the appearance and colour of the leather.