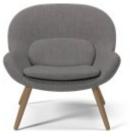

#### Philippa Armchair

# Philippa armchair

'Philippa' combines a very Nordic and modern look, yet retains references to 1950s and 1960s classic armchairs. The chair is created by the design group Busetti Garuti Redaelli, designed with softness, comfort and an organic shape in mind.

#### Design

| <b>Fabric</b><br>Fabric Baize  |
|--------------------------------|
| <b>Colour</b><br>Grey          |
| <b>Legs</b><br>White oiled oak |

#### **Specification**

| <b>Depth</b><br>82 cm       | Seat height<br>37 cm |
|-----------------------------|----------------------|
| <b>Seat depth</b><br>51 cm  |                      |
| <b>Width</b><br>83 cm       |                      |
| <b>Back height</b><br>72 cm |                      |