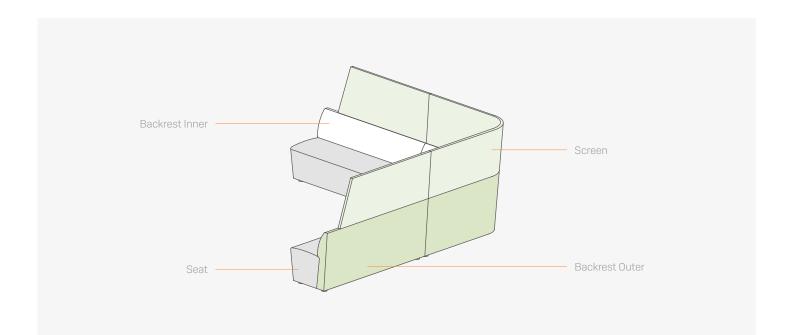

## **Modular Units**

Modular seating units have up to 4 upholstery choices. These choices are stated in the diagram above.