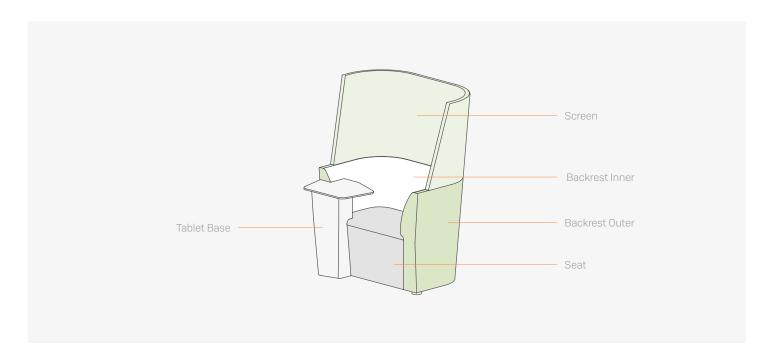

## **Detached Seating**

As with the modular units above, the main body of the detached seating is split into 5 upholstery choices.

Some stand alone seating units have the addition of an integrated tablet base as a separate upholstery choice.

Tablet support and arms must be a plain fabric. Inner, outter screen must be a plain fabric from the same fabric range. Inner, lower back or seat can be a pattern fabric, but a different range.