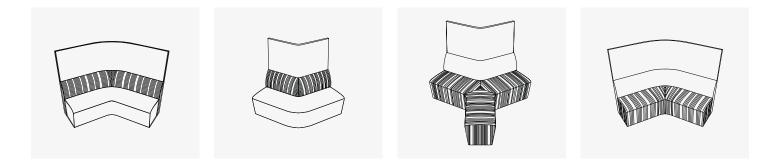

## Striped, patterned or plaid fabrics are only available for specification on the seat or backrest inner portions as illustrated below.

When selecting pattern fabrics for Away from the Desk, panels will be cut by hand. Inner and outer, and high back screen must be selected from the same fabric range.

#### **Horizontal Stripes**

These stripes are governed by the way the fabrics come off the roll. If it comes off vertical then the stripes must be horizontal.

## **Vertical Stripes**

These stripes are governed by the way the fabrics come off the roll. If it comes off horizontal then the stripes must be vertical.

There will always be chevron effect. At the centre on seats and inner backs at the ends stripes and patterns will bow.