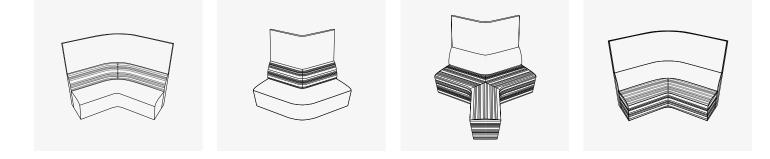

## Striped, patterned or plaid fabrics are only available for specification on the seat or backrest inner portions as illustrated below.

When selecting pattern fabrics for Away from the Desk, panels will be cut by hand. Inner and outer, and high back screen must be selected from the same fabric range.

#### **Horizontal Stripes**

These stripes are governed by the way the fabrics come off the roll. If it comes off vertical then the stripes must be horizontal.

## **Vertical Stripes**

These stripes are governed by the way the fabrics come off the roll. If it comes off horizontal then the stripes must be vertical.

There will always be chevron effect. At the centre on seats and inner backs at the ends stripes and patterns will bow.