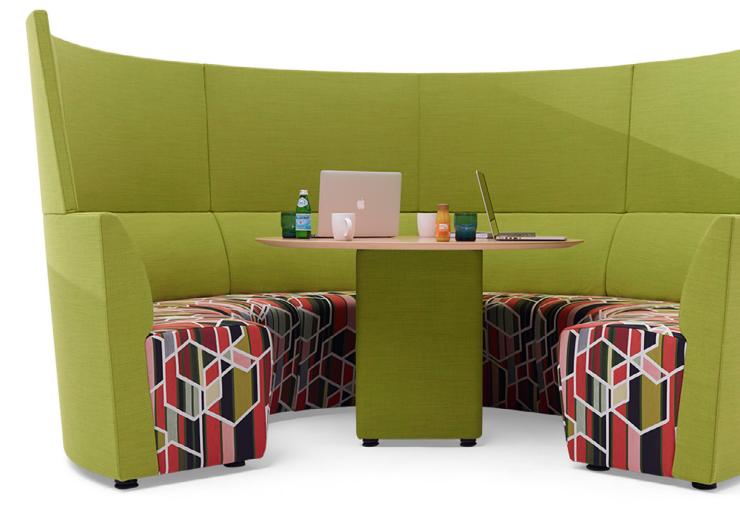

January 2021 Version 1

orangebox

# Away from the Desk



Guide to fabric selection

orangebox.com

## Away from the Desk — Fabric Selection



## **Modular Units**

Modular seating units have up to 4 upholstery choices. These choices are stated in the diagram above.



## **Detached Seating**

As with the modular units above, the main body of the detached seating is split into 5 upholstery choices.

Some stand alone seating units have the addition of an integrated tablet base as a separate upholstery choice.

Tablet support and arms must be a plain fabric. Inner, outter screen must be a plain fabric from the same fabric range. Inner, lower back or seat can be a pattern fabric, but a different range.

## Away from the Desk — Fabric Selection

## Striped, patterned or plaid fabrics are only available for specification on the seat or backrest inn